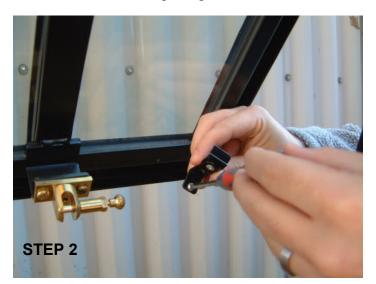

## STEP 2

Carefully attach each bracket with the screw supplied. DO NOT OVER TIGHTEN The open clip part of the bracket should face up on the bottom of the casement and down at the top. Included in this kit are 4 x Fixing Brackets 4 x Fixing Screws and a Blind. You will require a small Pozidrive screwdriver not supplied