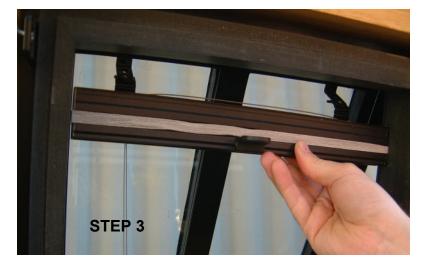

## STEP 3

Unwrap the blind and clip the rail with the fabric attached into either the top or bottom brackets. Clip the front of the rail into the bracket and snap down back edge of the rail