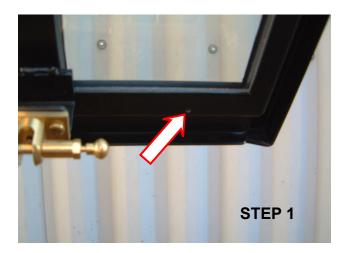

STEP 1 Locate the 4 fixing holes in the in the top and the bottom of the opening casement