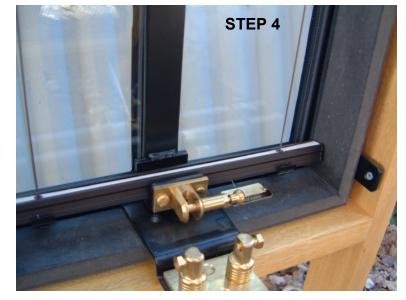

## STEP 4

Keeping the fabric of the blind in the closed position extend the bottom rail and snap the rail into the clips

Tusacn Foundry Products Unit C1-C2 Oakendene Industrial Estate Bolney Road Cowfold RH13 8AZ 01403 860040, Fax 0845 3450215